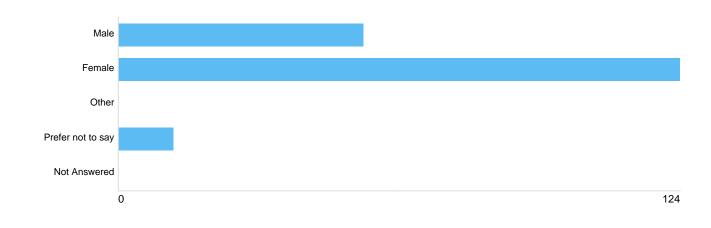

## Question 2: Are you?

## Sex

| option            | Total | Fercent |  |
|-------------------|-------|---------|--|
| Male              | 54    | 28.42%  |  |
| Female            | 124   | 65.26%  |  |
| Other             | 0     | 0%      |  |
| Prefer not to say | 12    | 6.32%   |  |
| Not Answered      | 0     | 0%      |  |