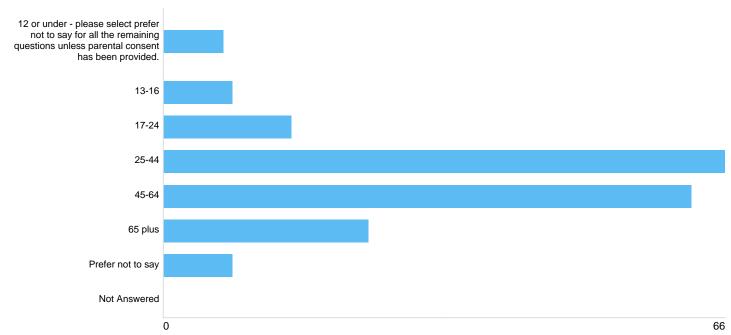

## Question 1: How old are you?

## Age

| Option                                                                                                                   | Total | Percent |
|--------------------------------------------------------------------------------------------------------------------------|-------|---------|
| 12 or under - please select prefer not to say for all the remaining questions unless parental consent has been provided. | 7     | 3.68%   |
| 13-16                                                                                                                    | 8     | 4.21%   |
| 17-24                                                                                                                    | 15    | 7.89%   |
| 25-44                                                                                                                    | 66    | 34.74%  |
| 45-64                                                                                                                    | 62    | 32.63%  |
| 65 plus                                                                                                                  | 24    | 12.63%  |
| Prefer not to say                                                                                                        | 8     | 4.21%   |
| Not Answered                                                                                                             | 0     | 0%      |