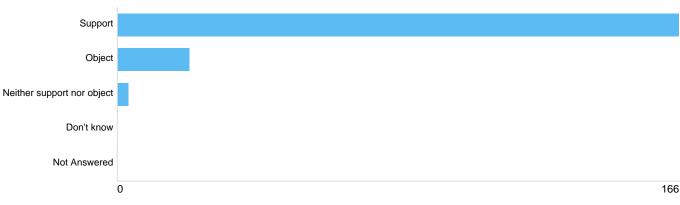

#### Name of school

There were 84 responses to this part of the question.

| Option                     | Total | Percent |
|----------------------------|-------|---------|
| Support                    | 166   | 87.37%  |
| Object                     | 21    | 11.05%  |
| Neither support nor object | 3     | 1.58%   |
| Don't know                 | 0     | 0%      |
| Not Answered               | 0     | 0%      |