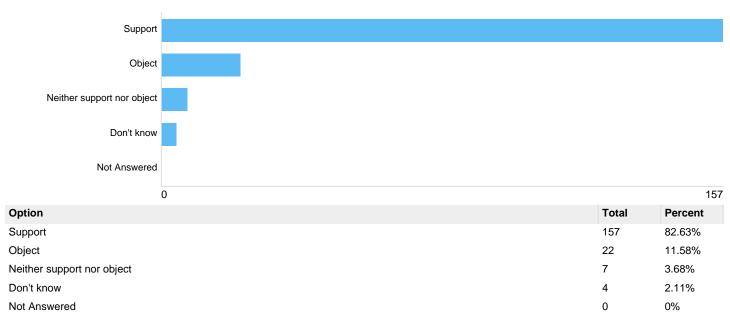

Question 2: Do you support the proposal for Warninglid Primary School to federate with another school or schools to form a closer working partnership?

#### **Option choice**

Not Answered

Question 3: Do you support the proposal to review the catchment areas of neighbouring schools in the vicinity of Warninglid and Pease Pottage should the proposal for Warninglid Primary School to relocate to Woodgate/Pease Pottage be supported?

1

0.53%