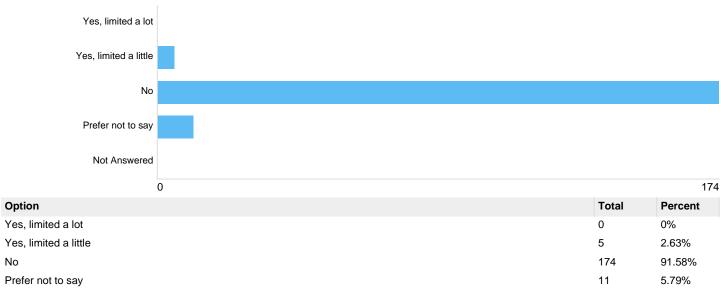

## Question 6: Are your day-to-day activities limited because of a health problem or a disability which has lasted, or is expected to last, at least 12 months?

#### Disability

Not Answered