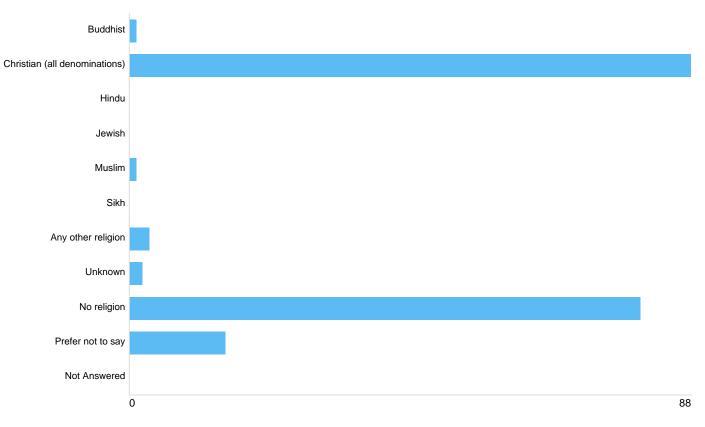

## Question 5: What is your religion?

## Religion

| Buddhist   1   0.53%     Christian (all denominations)   88   46.32%     Hindu   0   0%     Jewish   0   0%     Muslim   1   0.53%     Sikh   0   0%     Any other religion   0   0%     Unknown   2   1.58%     No religion   80   42.11%     Prefer not to say   15   7.89% | With West<br>Sussex<br>County<br>county<br>council |       |         |
|-------------------------------------------------------------------------------------------------------------------------------------------------------------------------------------------------------------------------------------------------------------------------------|----------------------------------------------------|-------|---------|
| Christian (all denominations) 88 46.32%   Hindu 0 0%   Jewish 0 0%   Muslim 1 0.53%   Sikh 0 0%   Any other religion 3 1.58%   Unknown 2 1.05%   No religion 80 42.11%   Prefer not to say 15 7.89%                                                                           | Option                                             | Total | Percent |
| Hindu   0   0%     Jewish   0   0%     Muslim   1   0.53%     Sikh   0   0%     Any other religion   3   1.58%     Vnknown   2   1.05%     No religion   80   42.11%     Prefer not to say   15   7.89%                                                                       | Buddhist                                           | 1     | 0.53%   |
| Jewish   0   0%     Muslim   1   0.53%     Sikh   0   0%     Any other religion   3   1.58%     Unknown   2   1.05%     No religion   80   42.11%     Prefer not to say   15   7.89%                                                                                          | Christian (all denominations)                      | 88    | 46.32%  |
| Muslim   1   0.53%     Sikh   0   0%     Any other religion   3   1.58%     Unknown   2   1.05%     No religion   80   42.11%     Prefer not to say   15   7.89%                                                                                                              | Hindu                                              | 0     | 0%      |
| Sikh   0   0%     Any other religion   3   1.58%     Unknown   2   1.05%     No religion   80   42.11%     Prefer not to say   15   7.89%                                                                                                                                     | Jewish                                             | 0     | 0%      |
| Any other religion   3   1.58%     Unknown   2   1.05%     No religion   80   42.11%     Prefer not to say   15   7.89%                                                                                                                                                       | Muslim                                             | 1     | 0.53%   |
| Unknown   2   1.05%     No religion   80   42.11%     Prefer not to say   15   7.89%                                                                                                                                                                                          | Sikh                                               | 0     | 0%      |
| No religion8042.11%Prefer not to say157.89%                                                                                                                                                                                                                                   | Any other religion                                 | 3     | 1.58%   |
| Prefer not to say 15 7.89%                                                                                                                                                                                                                                                    | Unknown                                            | 2     | 1.05%   |
|                                                                                                                                                                                                                                                                               | No religion                                        | 80    | 42.11%  |
| Not Answered 0 0%                                                                                                                                                                                                                                                             | Prefer not to say                                  | 15    | 7.89%   |
|                                                                                                                                                                                                                                                                               | Not Answered                                       | 0     | 0%      |