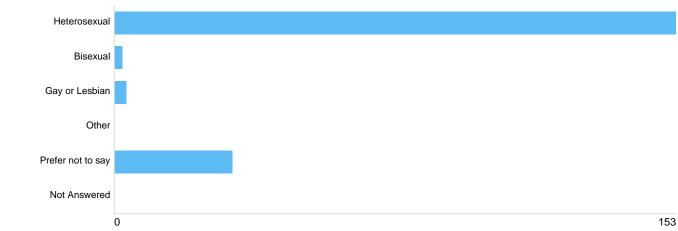

## Question 7: What is your sexual orientation?

## Sexual orientation

0

0%

| Option            | Total | Percent |
|-------------------|-------|---------|
| Heterosexual      | 153   | 80.53%  |
| Bisexual          | 2     | 1.05%   |
| Gay or Lesbian    | 3     | 1.58%   |
| Other             | 0     | 0%      |
| Prefer not to say | 32    | 16.84%  |
| Not Answered      | 0     | 0%      |