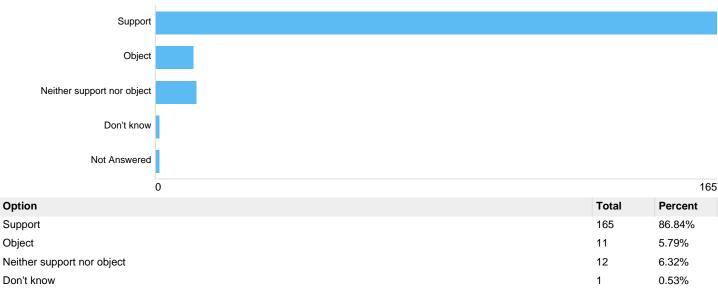

#### Name of school

There were 84 responses to this part of the question.

| Option                     | Total | Percent |
|----------------------------|-------|---------|
| Support                    | 166   | 87.37%  |
| Object                     | 21    | 11.05%  |
| Neither support nor object | 3     | 1.58%   |
| Don't know                 | 0     | 0%      |
| Not Answered               | 0     | 0%      |