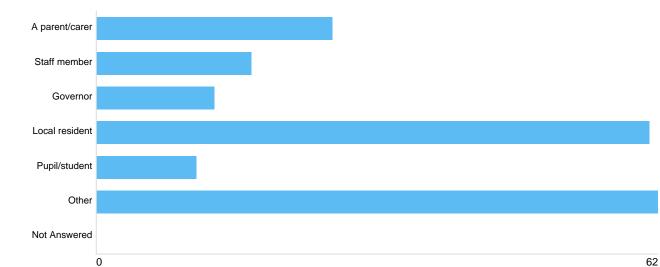

## Question 2: Are you responding as..... (please select the category which best describes you)

#### main response category

#### Ontion

| Option         | Total | Percent |
|----------------|-------|---------|
| A parent/carer | 26    | 13.68%  |
| Staff member   | 17    | 8.95%   |
| Governor       | 13    | 6.84%   |
| Local resident | 61    | 32.11%  |
| Pupil/student  | 11    | 5.79%   |
| Other          | 62    | 32.63%  |
| Not Answered   | 0     | 0%      |