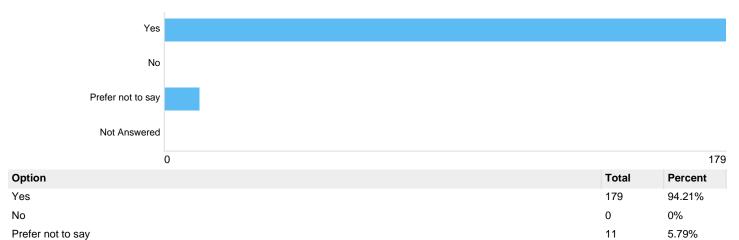

## Question 3: Is your gender the same as the assigned to you at birth? Please select one option only.

## Gender re-assignment

0

0%