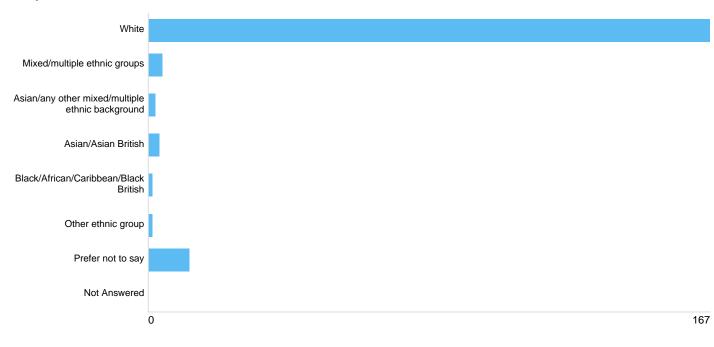

## Question 4: What is your ethnic group?

## Ethnicity

Not Answered

| Option                                           | Total | Percent |
|--------------------------------------------------|-------|---------|
| White                                            | 167   | 87.89%  |
| Mixed/multiple ethnic groups                     | 4     | 2.11%   |
| Asian/any other mixed/multiple ethnic background | 2     | 1.05%   |
| Asian/Asian British                              | 3     | 1.58%   |
| Black/African/Caribbean/Black British            | 1     | 0.53%   |
| Other ethnic group                               | 1     | 0.53%   |
| Prefer not to say                                | 12    | 6.32%   |
| Not Answered                                     | 0     | 0%      |